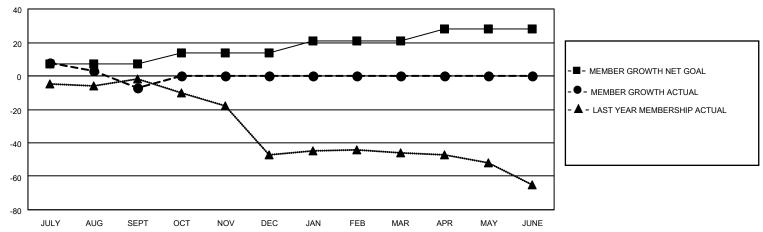

## District 22 A

| Clubs         |               |             |               | Members               |                        |                         |                                                    |  |
|---------------|---------------|-------------|---------------|-----------------------|------------------------|-------------------------|----------------------------------------------------|--|
|               | RESULTS FOR   | R 2020-2021 |               | RESULTS FOR 2020-2021 |                        |                         |                                                    |  |
| QUARTER       | NEW CLUB GOAL | NEW CLUBS   | DROPPED CLUBS | QUARTER MEMI          | BER GROWTH NET<br>GOAL | MEMBER GROWTH<br>ACTUAL | DROPPED<br>MEMBERS ACTUAL<br>(including transfers) |  |
| JULY/AUG/SEPT | 0             | 0           | 0             | JULY/AUG/SEPT         | 7                      | 20                      | 22                                                 |  |
| OCT/NOV/DEC   | 0             | 0           | 0             | OCT/NOV/DEC           | 7                      | 0                       | 0                                                  |  |
| JAN/FEB/MAR   | 1             | 0           | 0             | JAN/FEB/MAR           | 7                      | 0                       | 0                                                  |  |
| APR/MAY/JUNE  | 0             | 0           | 0             | APR/MAY/JUNE          | 7                      | 0                       | 0                                                  |  |